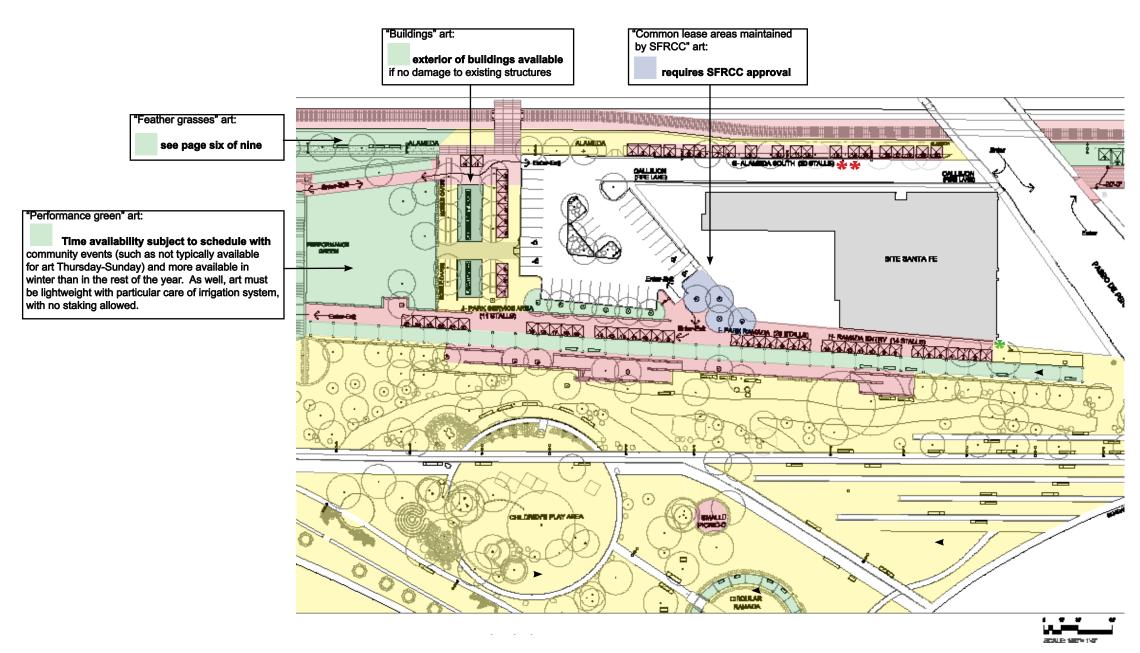

## Key to colors of maps:

| = no art within these areas                                                                                                 |
|-----------------------------------------------------------------------------------------------------------------------------|
| = maybe art in these areas (with notations)                                                                                 |
| = yes art in these areas (with notations)                                                                                   |
| = tenants spaces, city streets, sidewalks in the park, etc. (white areas are not under Railyard Art Committee jurisdiction) |
| = tenant buildings                                                                                                          |
| = common areas maintained by SFRCC (maybe art in these areas with SFRCC approval)                                           |

INDIVIDUAL AREA MAPS - SANTA FE RAILYARD CIRCULAR RAMADA AREA L

INDIVIDUAL AREA MAPS - SANTA FE RAILYARD AREAS G & H & I & J - Alameda South + Ramada Entry + Park Ramada + Park Service Area

INDIVIDUAL AREA MAPS - SANTA FE RAILYARD AREA K - Open Field