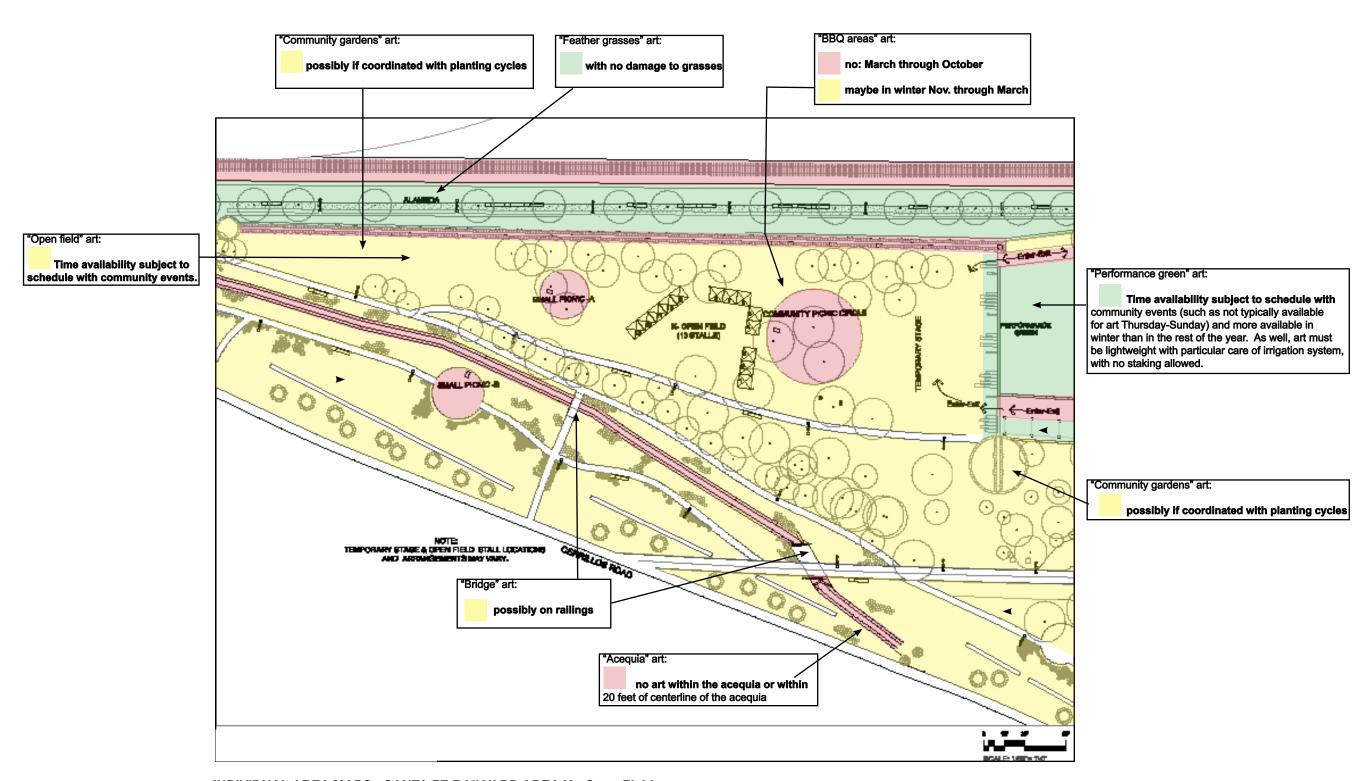

INDIVIDUAL AREA MAPS - SANTA FE RAILYARD CIRCULAR RAMADA AREA L

INDIVIDUAL AREA MAPS - SANTA FE RAILYARD AREAS G & H & I & J - Alameda South + Ramada Entry + Park Ramada + Park Service Area

INDIVIDUAL AREA MAPS - SANTA FE RAILYARD AREA K - Open Field