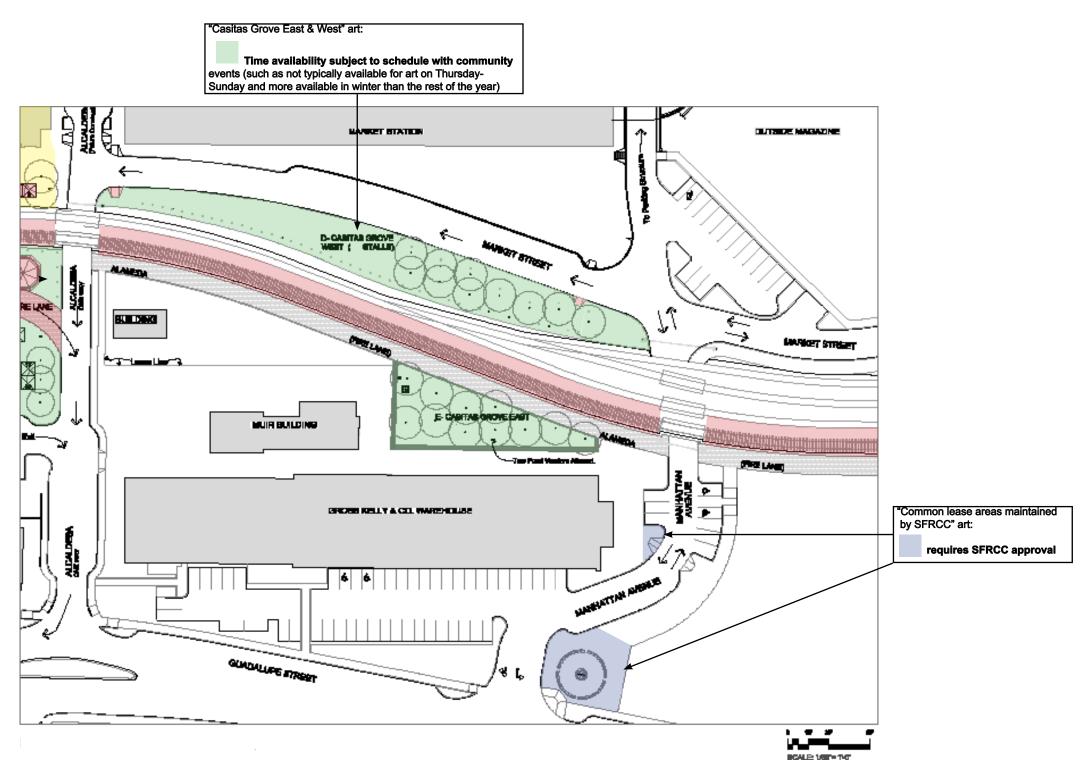

INDIVIDUAL AREA MAPS - SANTA FE RAILYARD AREAS A & B & C - Shade Structure + Plaza East + Plaza West

INDIVIDUAL AREA MAPS - SANTA FE RAILYARD AREAS D & E - Casitas Grove West + Casitas Grove East

INDIVIDUAL AREA MAPS - SANTA FE RAILYARD AREA F - Montezuma Pocket Park