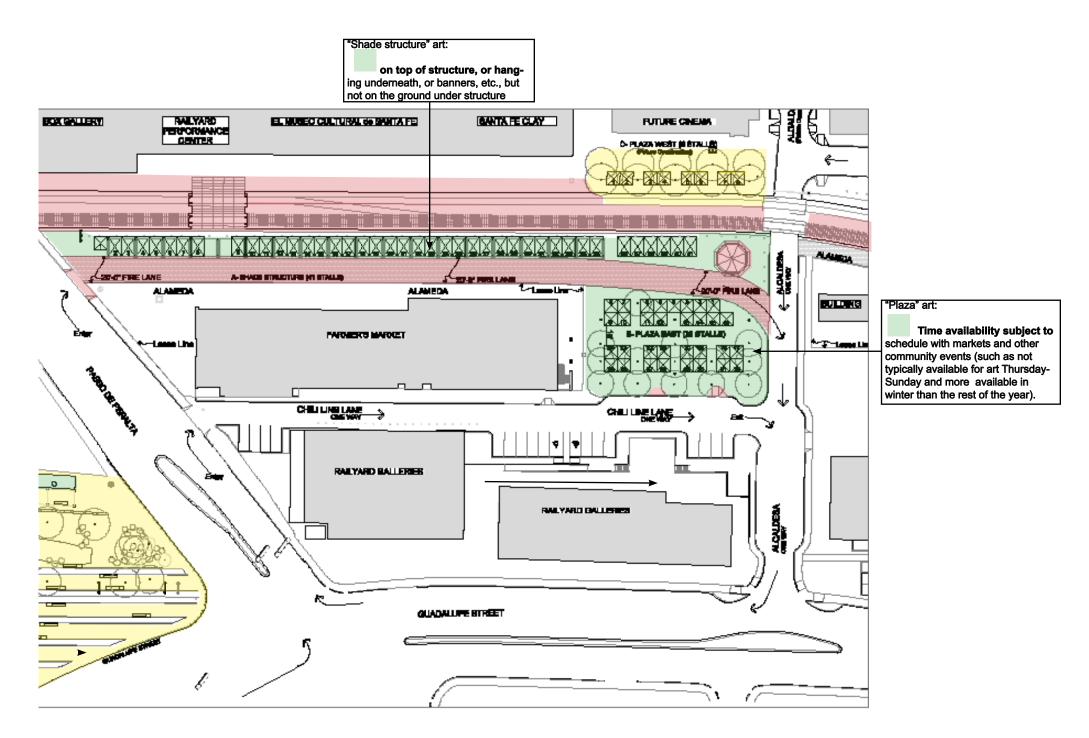

INDIVIDUAL AREA MAPS - SANTA FE RAILYARD AREAS A & B & C - Shade Structure + Plaza East + Plaza West

INDIVIDUAL AREA MAPS - SANTA FE RAILYARD AREAS D & E - Casitas Grove West + Casitas Grove East

INDIVIDUAL AREA MAPS - SANTA FE RAILYARD AREA F - Montezuma Pocket Park