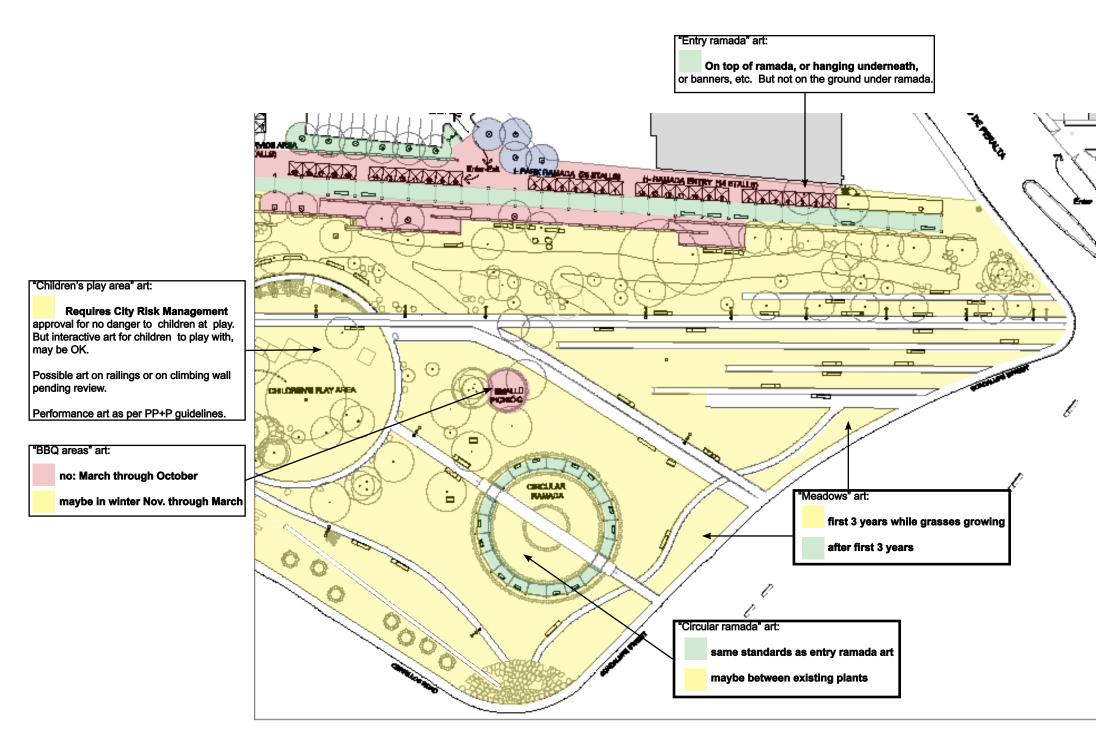

## Key to colors of maps:

| = no art within these areas                                                                                                 |
|-----------------------------------------------------------------------------------------------------------------------------|
| = maybe art in these areas (with notations)                                                                                 |
| = yes art in these areas (with notations)                                                                                   |
| = tenants spaces, city streets, sidewalks in the park, etc. (white areas are not under Railyard Art Committee jurisdiction) |
| = tenant buildings                                                                                                          |
| = common areas maintained by SFRCC (maybe art in these areas with SFRCC approval)                                           |

INDIVIDUAL AREA MAPS - SANTA FE RAILYARD CIRCULAR RAMADA AREA L

INDIVIDUAL AREA MAPS - SANTA FE RAILYARD AREAS G & H & I & J - Alameda South + Ramada Entry + Park Ramada + Park Service Area

INDIVIDUAL AREA MAPS - SANTA FE RAILYARD AREA K - Open Field