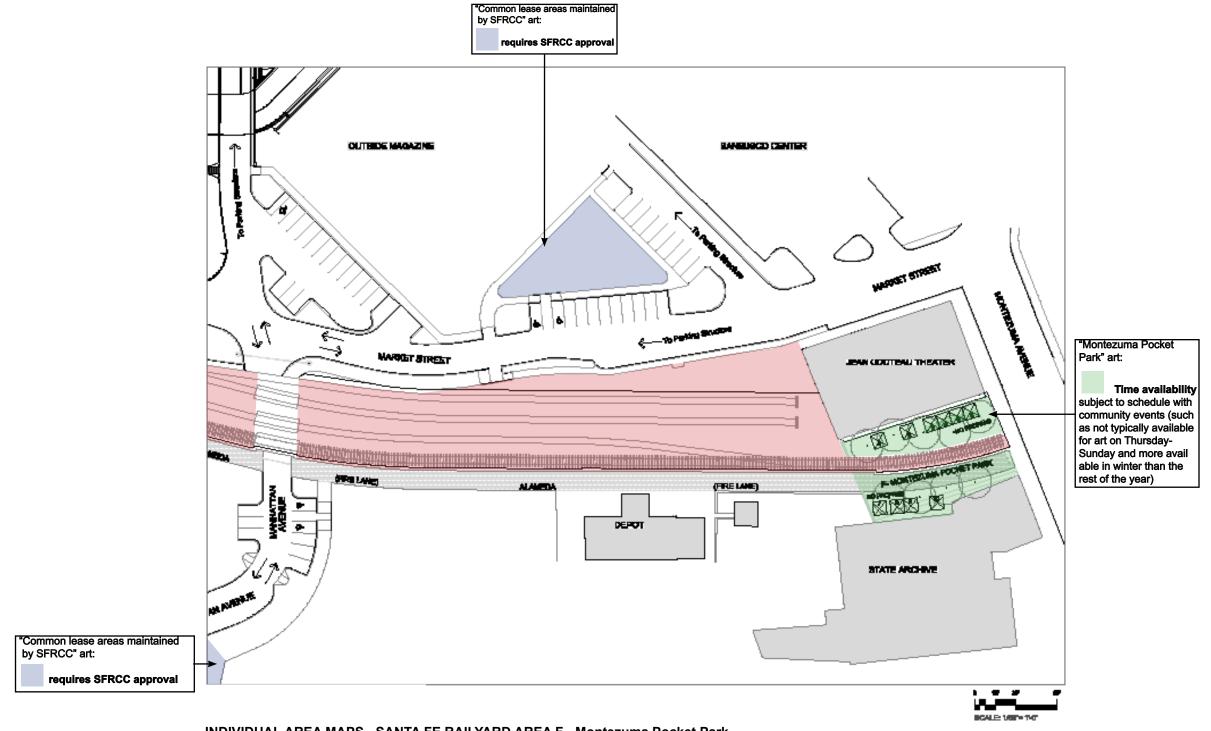

INDIVIDUAL AREA MAPS - SANTA FE RAILYARD AREAS A & B & C - Shade Structure + Plaza East + Plaza West

INDIVIDUAL AREA MAPS - SANTA FE RAILYARD AREAS D & E - Casitas Grove West + Casitas Grove East

INDIVIDUAL AREA MAPS - SANTA FE RAILYARD AREA F - Montezuma Pocket Park